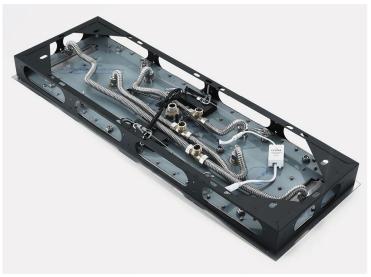

## LED REMOTE CONTROLLED MATTE BLACK THERMOSTATIC RECESSED CEILING MOUNT MUSICAL RAINFALL WATERFALL MIST SHOWER SYSTEM WITH HAND SHOWER AND 3 JETTED BODY SPRAYS SPECIFICATIONS

Shower Panel / Hose Material: 304 Stainless Steel

Shower Head Size: 900\*300 mm

Showerheads Install: Embedded Ceiling Mounted

Concealed Mixer Install: Wall-Mounted

LED Shower Head Functions: Rainfall, Waterfall, Mist,

Water Column

Water Pressure: 0.3 MPA

Water Flow: 16L/min~28L/min

Shower Accessories Material: Brass

LED Light: Need to Connect Power

LED Light Color: 64 Color Shower Hose Length: 1.5M

AC: 100-265V 50/60Hz Music: Need Bluetooth

Product shown is only for installation display purpose