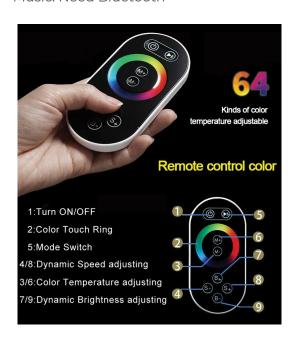

Shower Accessories Material: Brass

LED Light: Need to Connect Power

LED Light Color: 64 Color Shower Hose Length: 1.5M

AC: 100-265V 50/60Hz Music: Need Bluetooth

Product shown is only for installation display purpose