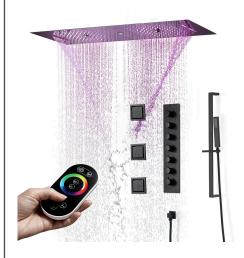

## LED REMOTE CONTROLLED MATTE BLACK THERMOSTATIC RECESSED CEILING MOUNT MUSICAL RAINFALL WATERFALL MIST SHOWER SYSTEM WITH HAND SHOWER AND 3 JETTED BODY SPRAYS SPECIFICATIONS

Shower Panel / Hose Material: 304 Stainless Steel

Shower Head Size: 900\*300 mm

Showerheads Install: Embedded Ceiling Mounted

Concealed Mixer Install: Wall-Mounted

LED Shower Head Functions: Rainfall, Waterfall, Mist,

Water Column

Water Pressure: 0.3 MPA

Water Flow: 16L/min~28L/min

Shower Accessories Material: Brass

LED Light: Need to Connect Power

LED Light Color: 64 Color Shower Hose Length: 1.5M

AC: 100-265V 50/60Hz Music: Need Bluetooth

Product shown is only for installation display purpose