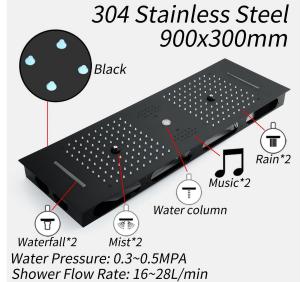

## LED REMOTE CONTROLLED MATTE BLACK THERMOSTATIC RECESSED CEILING MOUNT MUSICAL RAINFALL WATERFALL MIST SHOWER SYSTEM WITH HAND SHOWER AND 3 JETTED BODY SPRAYS SPECIFICATIONS

Shower Panel / Hose Material: 304 Stainless Steel

Shower Head Size: 900\*300 mm

Showerheads Install: Embedded Ceiling Mounted

Concealed Mixer Install: Wall-Mounted

LED Shower Head Functions: Rainfall, Waterfall, Mist,

Water Column

Water Pressure: 0.3 MPA

Water Flow: 16L/min~28L/min

Shower Accessories Material: Brass

LED Light: Need to Connect Power

LED Light Color: 64 Color Shower Hose Length: 1.5M

AC: 100-265V 50/60Hz Music: Need Bluetooth

Product shown is only for installation display purpose