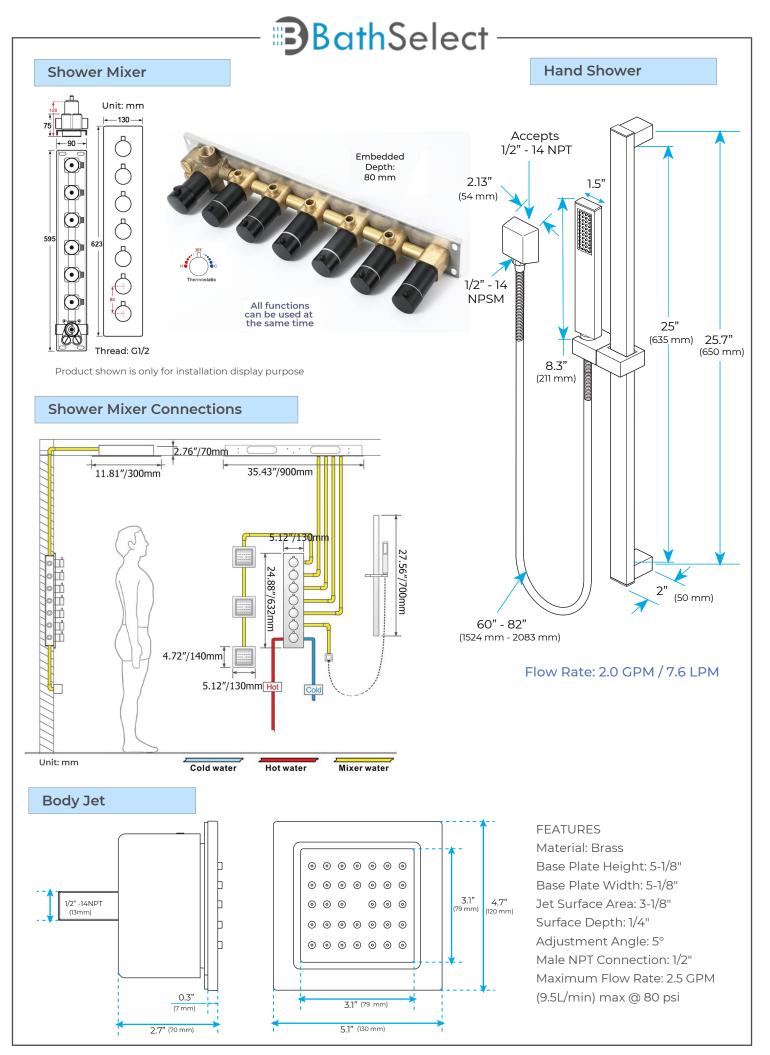

## LED REMOTE CONTROLLED MATTE BLACK THERMOSTATIC RECESSED CEILING MOUNT MUSICAL RAINFALL WATERFALL MIST SHOWER SYSTEM WITH HAND SHOWER AND 3 JETTED BODY SPRAYS SPECIFICATIONS

Shower Panel / Hose Material: 304 Stainless Steel

Shower Head Size: 900\*300 mm

Showerheads Install: Embedded Ceiling Mounted

Concealed Mixer Install: Wall-Mounted

LED Shower Head Functions: Rainfall, Waterfall, Mist,

Water Column

Water Pressure: 0.3 MPA

Water Flow: 16L/min~28L/min

Shower Accessories Material: Brass

LED Light: Need to Connect Power

LED Light Color: 64 Color Shower Hose Length: 1.5M

AC: 100-265V 50/60Hz Music: Need Bluetooth

Product shown is only for installation display purpose