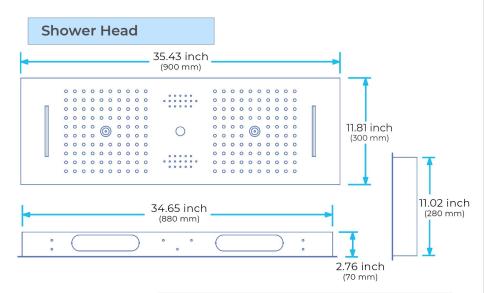

Shower Head Size: 900\*300 mm

Showerheads Install: Embedded Ceiling Mounted

Concealed Mixer Install: Wall-Mounted

LED Shower Head Functions: Rainfall, Waterfall, Mist,

Water Column

Water Pressure: 0.3 MPA

Water Flow: 16L/min~28L/min